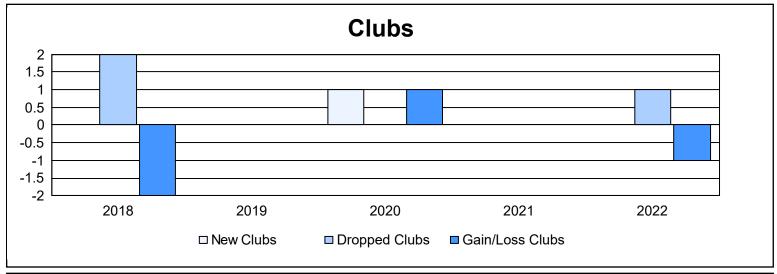

District 8 L

As of June 2022 Cumulative

| Year      | New<br>Clubs | Dropped<br>Clubs | Gain/<br>Loss<br>Clubs | New<br>Members | Charter<br>Members | Reinstate<br>Members | Transfer<br>Members | Total<br>Member<br>Added | Total<br>Members<br>Dropped | Gain/<br>Loss<br>Members |
|-----------|--------------|------------------|------------------------|----------------|--------------------|----------------------|---------------------|--------------------------|-----------------------------|--------------------------|
| 2017-2018 | 0            | 2                | -2                     | 49             | 0                  | 3                    | 4                   | 56                       | 149                         | -93                      |
| 2018-2019 | 0            | 0                | 0                      | 75             | 0                  | 1                    | 1                   | 77                       | 83                          | -6                       |
| 2019-2020 | 1            | 0                | 1                      | 46             | 24                 | 2                    | 2                   | 74                       | 100                         | -26                      |
| 2020-2021 | 0            | 0                | 0                      | 38             | 0                  | 3                    | 0                   | 41                       | 105                         | -64                      |
| 2021-2022 | 0            | 1                | -1                     | 44             | 0                  | 3                    | 2                   | 49                       | 55                          | -6                       |
| Average   | 0            | 1                | 0                      | 50             | 5                  | 2                    | 2                   | 59                       | 98                          | -39                      |